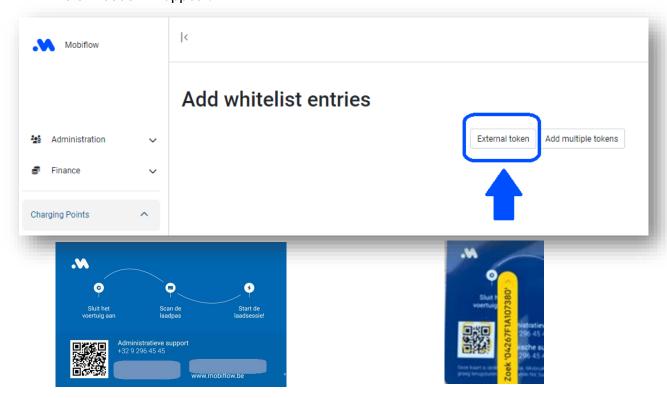

## 4. The charging card is NOT YET LINKED to a user:

• Click 'External token' and scan the QR code on the back of your Mobiflow charging card. The UID code will appear.

Enter the UID code in the provided field and add a description. Then click 'Save'.