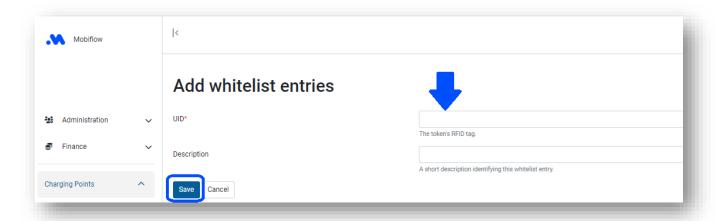

## 4. The charging card is NOT YET LINKED to a user:

• Click 'External token' and scan the QR code on the back of your Mobiflow charging card. The UID code will appear.

Enter the UID code in the provided field and add a description. Then click 'Save'.

• The charging card was now added to the whitelist of your charging stations.

Note: You could also choose to add multiple external charging cards at once as a CSV file: