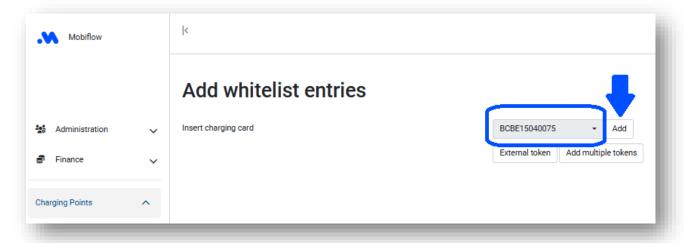

2. Click 'Add charging token(s)'.

3. The charging card is already LINKED to a user: Open the drop-down by clicking on the charging card number and select the charging card you want to add to the whitelist.