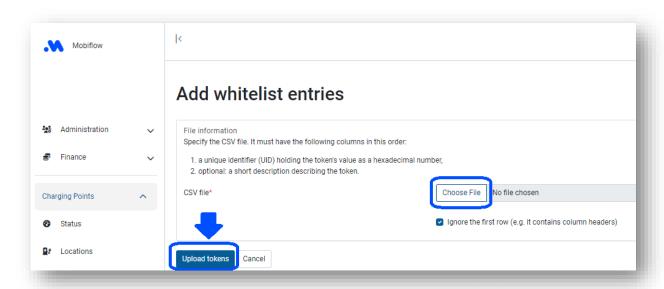

• The charging card was now added to the whitelist of your charging stations.

Note: You could also choose to add multiple external charging cards at once as a CSV file: