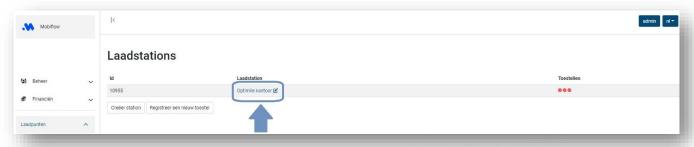

Select your charging station or create one and register your device.

4. Select the device to which split billing applies.

5. Click the 'Split billing' tab.

6. Enter the split billing code found in the e-mail. Click 'Submit' and the split billing is ready to use. You can start charging immediately.