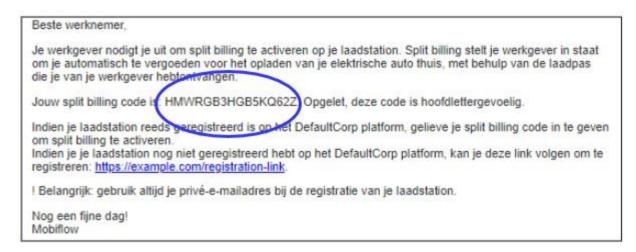

## Split billing set-up for employees (with account)

1. You will receive an e-mail from Mobiflow at your personal e-mail address. This invitation was sent by your employer.

2. Go to the Mobiflow platform and log in with your private email address on your already existing account. Go to 'Charging points' and click 'Stations'.

Select your charging station or create one and register your device.

4. Select the device to which split billing applies.

5. Click the 'Split billing' tab.

6. Enter the split billing code found in the e-mail. Click 'Submit' and the split billing is ready to use. You can start charging immediately.