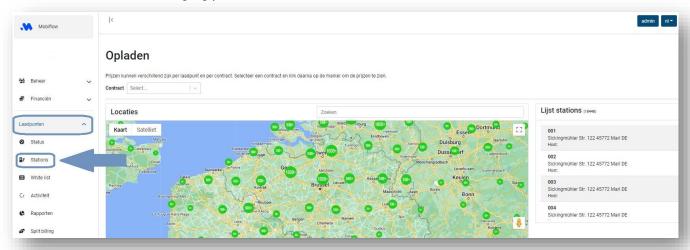

## Split billing set-up for employees (with account)

1. You will receive an e-mail from Mobiflow at your personal e-mail address. This invitation was sent by your employer.

2. Go to the Mobiflow platform and log in with your private email address on your already existing account. Go to 'Charging points' and click 'Stations'.