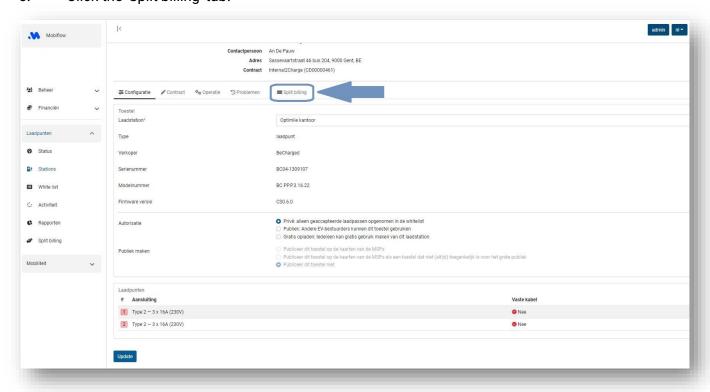

Select your charging station or create one and register your device.

4. Select the device to which split billing applies.

5. Click the 'Split billing' tab.

6. Enter the split billing code found in the e-mail. Click 'Submit' and the split billing is ready to use. You can start charging immediately.