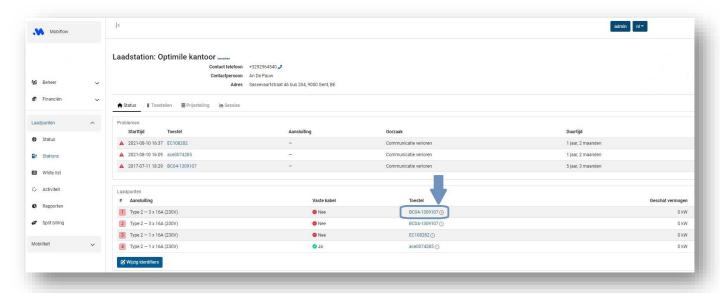

Select your charging station or create one and register your device.

4. Select the device to which split billing applies.

5. Click the 'Split billing' tab.

6. Enter the split billing code found in the e-mail. Click 'Submit' and the split billing is ready to use. You can start charging immediately.