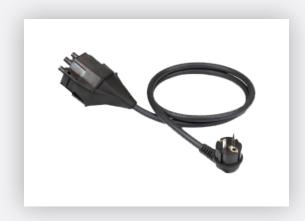

#### What's in the bag?

- NRGkick Smart Cable
- Schuko plug (max. 3 kW)
- Red industrial plug (max. 22 kW)
- **U**ser Guide
- Mobiflow charging card (possibly received separately, e.g., from your employer)