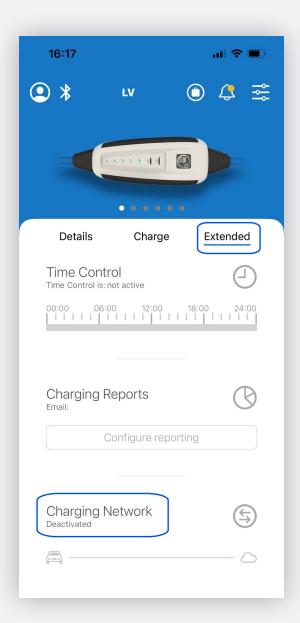

### Connect the cable to Mobiflow

Click <u>here</u> to first create an NRGkick cloud account and link it to the cable.

Open the app, go to the 'Extended' tab, and select 'Charging Network'.