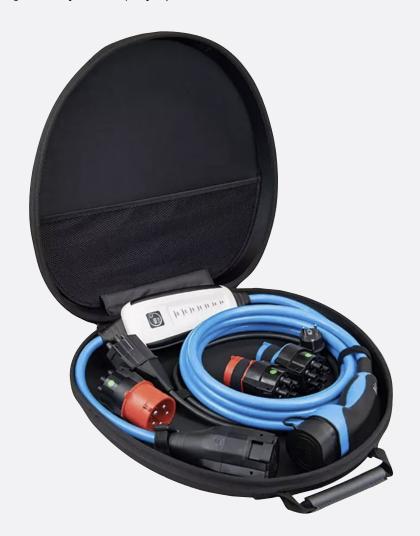

#### What's in the bag?

- NRGkick Smart Cable
- Schuko plug (max. 3 kW)
- Red industrial plug (max. 22 kW)
- **U**ser Guide
- Mobiflow charging card (possibly received separately, e.g., from your employer)