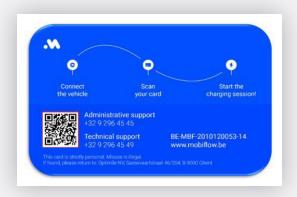

## Set up the charging network

Select 'Mobiflow' as the provider using the toggle switch under the 'Predefined' tab.

Scan the QR code from your Mobiflow charging card and click the QR code icon. A code will automatically be entered in the 'User Tag Identifier' field.