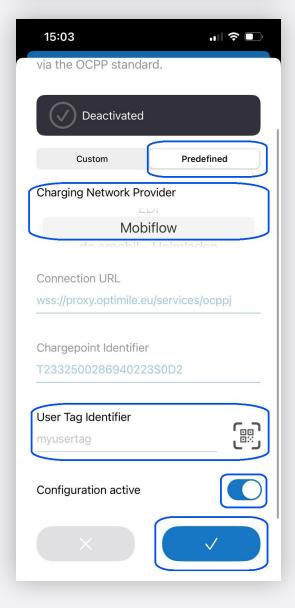

## Set up the charging network

Select 'Mobiflow' as the provider using the toggle switch under the 'Predefined' tab.

Scan the QR code from your Mobiflow charging card and click the QR code icon. A code will automatically be entered in the 'User Tag Identifier' field.

Enable 'Configuration active' and confirm.

**5** Check the connection

In the 'Extended' tab, after a few minutes, 'Charging Network Connected' will appear with a blue checkmark.