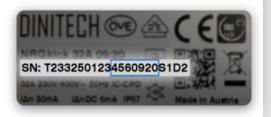

#### Access code

For NRGkicks with factory settings or after a reset, the access code is a part of your serial number. The graphic below shows you which 7 digits are used for the access code for your NRGkick. You will find the serial number on the type plate on the back of your NRGkick.