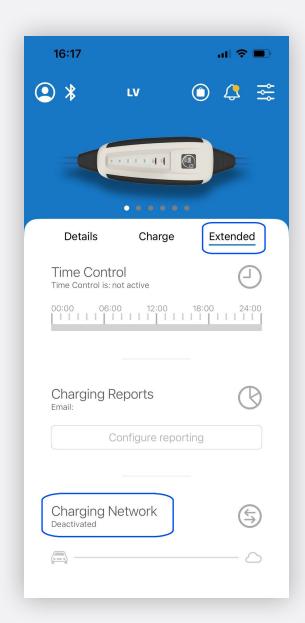

### Connect the cable to Mobiflow

Click <u>here</u> to first create an NRGkick cloud account and link it to the cable.

Open the app, go to the 'Extended' tab, and select 'Charging Network'.

## Set up the charging network

Select 'Mobiflow' as the provider using the toggle switch under the 'Predefined' tab.

Scan the QR code from your Mobiflow charging card and click the QR code icon. A code will automatically be entered in the 'User Tag Identifier' field.

Enable 'Configuration active' and confirm.

**5** Check the connection

In the 'Extended' tab, after a few minutes, 'Charging Network Connected' will appear with a blue checkmark.