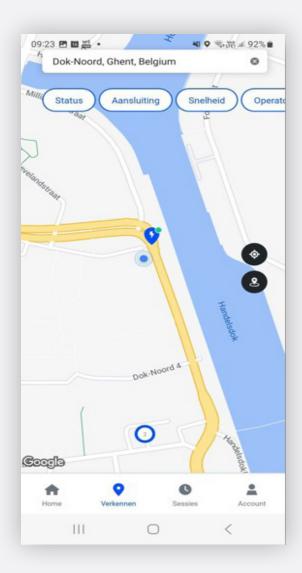

- 3 Select the **charging point** on the map and click on **Charging type** and **Connection**. Then you can drag up the box with details about the location and connectors using the grey horizontal bar to see all the info
  - immediately.

4 Afterwards, click on **Continue to** payment.

| Status Aansluit                                               | ing Snelheid O                                             |
|---------------------------------------------------------------|------------------------------------------------------------|
|                                                               | _                                                          |
| Parking Dok Noord<br>Dok Noord 7<br>9000 Gent                 | <b>♦</b> Ga naar                                           |
| _aadtype                                                      |                                                            |
| ⊕ Type 2                                                      |                                                            |
| AC - 3,68 kW                                                  |                                                            |
| 2/30 Beschikbaar                                              |                                                            |
|                                                               |                                                            |
| Gelecteer een connector  Aansluiting CP 22 BE*MBF*E23829*1    | om het laden te starten  Aansluiting CP 27 BE*MBF*E23834*1 |
| Aansluiting CP 22                                             | Aansluiting CP 27                                          |
| Aansluiting CP 22<br>BE*MBF*E23829*1                          | Aansluiting CP 27<br>BE*MBF*E23834*1                       |
| Aansluiting CP 22 BE*MBF*E23829*1  Vast starttarief kWh-prijs | Aansluiting CP 27<br>BE*MBF*E23834*1                       |