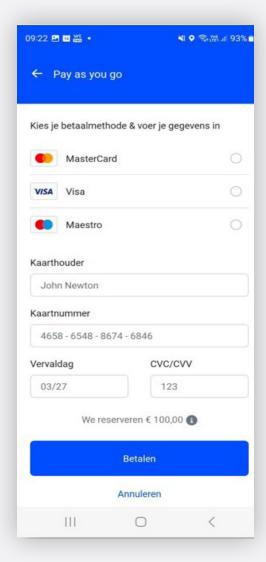

5 Select Credit card and click on Continue.

6 Choose your payment method and enter your details. Then click Pay. € 100 will be reserved until the session is closed and the difference can be calculated.