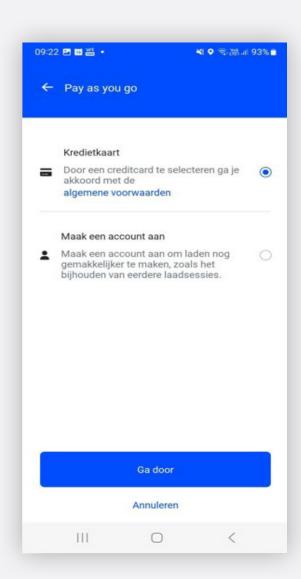

5 Select Credit card and click on Continue.

6 Choose your payment method and enter your details. Then click Pay. € 100 will be reserved until the session is closed and the difference can be calculated.