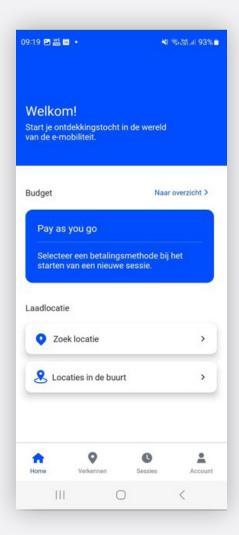

## How do I start a charging session in the app that is paid ad hoc?

**User Guide** 

- Download the Mobiflow app from the Apple Store or Google Play Store. Click **Skip registration** to proceed with an ad hoc payment.
- 2 Click the **Search location** button and enter your location in the search field.