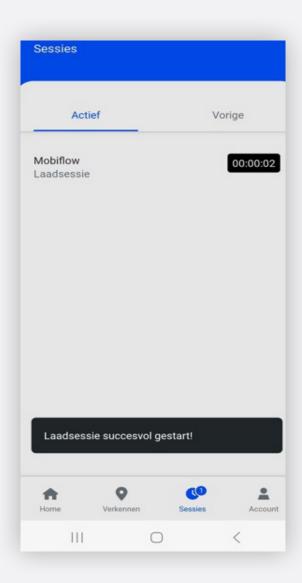

7 The charging session has started and can now be seen under the **Active** tab. To stop a charging session, disconnect the car or click **Stop session** in the Mobiflow app.