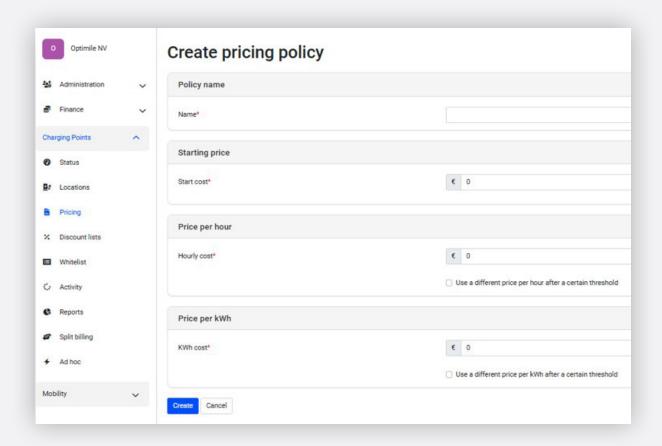

To create a new tariff policy, click **Create new policy** at the top and fill in the required pricing components. (*Note: For decimals, use full stops and not commas, e.g. 0.50 instead of 0,50*). Then, click **Create**.