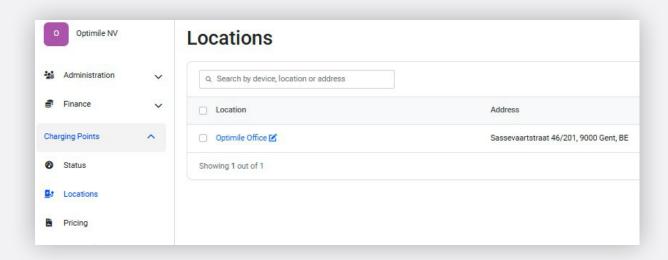

## How do I check and set a charging rate for my public charging station?

**User Guide** 

Log in with your administrator account on the My Mobiflow platform (<a href="https://my.mobiflow.be/welcome">https://my.mobiflow.be/welcome</a>) and navigate to **Locations** in the **Charging Points** menu.

2 Click on the name of the location and select the **Pricing** tab.

If no charging rate is set, you need to configure one by either creating a new tariff policy, applying an existing tariff policy, or selecting the default CREG tariff policy. Navigate to the Charging Points tab and click Pricing.