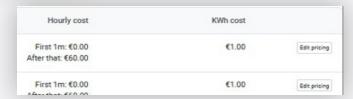

Once the tariff policy is created, you need to link it to the relevant charging point.

Go back to the **Pricing** tab (*Charging Points > Locations*) and click on **Edit pricing** for the corresponding charging point.

6 Select the desired tariff policy.

Tip: Want to adjust the rates of your charging points? Simply update the tariff policy - all associated charging points will be updated automatically, so there's no need to change them one by one.