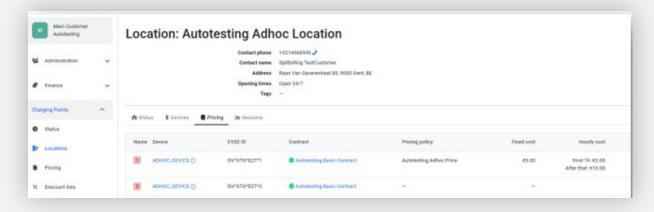

2 Click on the name of the location and select the **Pricing** tab.

If no charging rate is set, you need to configure one by either creating a new tariff policy, applying an existing tariff policy, or selecting the default CREG tariff policy. Navigate to the Charging Points tab and click Pricing.

Once the tariff policy is created, you need to link it to the relevant charging point.

Go back to the **Pricing** tab (*Charging Points > Locations*) and click on **Edit pricing** for the corresponding charging point.