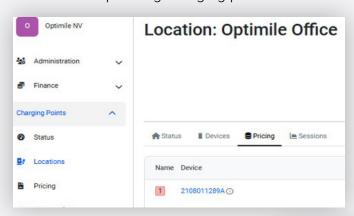

2 Click on the name of the location and select the **Pricing** tab.

If no charging rate is set, you need to configure one by either creating a new tariff policy, applying an existing tariff policy, or selecting the default CREG tariff policy. Navigate to the Charging Points tab and click Pricing.

Once the tariff policy is created, you need to link it to the relevant charging point.

Go back to the **Pricing** tab (*Charging Points > Locations*) and click on **Edit pricing** for the corresponding charging point.