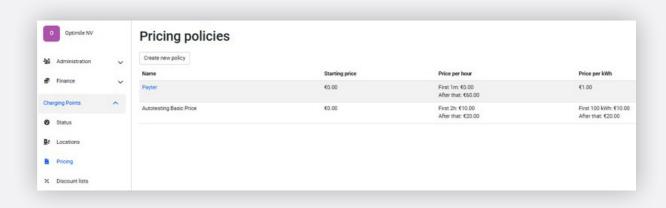

2 Click on the name of the location and select the **Pricing** tab.

If no charging rate is set, you need to configure one by either creating a new tariff policy, applying an existing tariff policy, or selecting the default CREG tariff policy. Navigate to the Charging Points tab and click Pricing.

6 Select the desired tariff policy.

Tip: Want to adjust the rates of your charging points? Simply update the tariff policy - all associated charging points will be updated automatically, so there's no need to change them one by one.